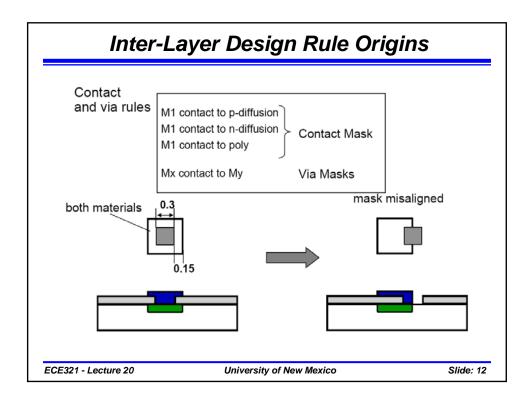

|      | Table 11.1.                          |      |  |
|------|--------------------------------------|------|--|
|      | 2 µm Design Rules (DR)               |      |  |
| DR # | DR Description                       | DR   |  |
| 1    | n-well enclosure of p-type active    | 5 µm |  |
| 2    | n-well space to p-type active        | 3 µm |  |
| 3    | n-well space to n-type active        | 5 µm |  |
| 4    | n-well width                         | 5 µm |  |
| 5    | n-well space to n-well               | 5 µm |  |
| б    | active width                         | 3 µm |  |
| 7    | active space to same type active     | 3 µm |  |
| 8    | active space to opposite type active | 5 µm |  |
| 9    | polysilicon width                    | 2 µm |  |
| 10   | polysilicon space to polysilicon     | 2 µm |  |
| 11   | polysilicon space to active          | 1 µm |  |
| 12   | gate space to gate                   | 4 µm |  |
| 13   | polysilicon endcap length            | 2 µm |  |
| 14   | contact width                        | 2 µm |  |
| 15   | contact width                        | 2 µm |  |
| 16   | contact space to contact             | 4 µm |  |
| 17   | active enclosure of contact          | 1 µm |  |
| 18   | polysilicon enclosure of contact     | 2 µm |  |
| 19   | polysilicon contact space to active  | 3 µm |  |
| 20   | active contact space to polysilicon  | 2 µm |  |
| 21   | metal-1 width                        | 2 µm |  |
| 22   | metal-1 space to metal-1             | 3 µm |  |
| 23   | metal-1 enclosure of contact         | 1 µm |  |