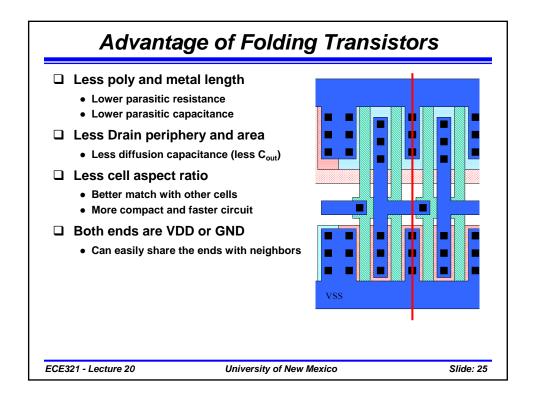

|      | Table 11.1.                          |      |  |
|------|--------------------------------------|------|--|
|      | 2 µm Design Rules (DR)               |      |  |
| DR # | DR Description                       | DR   |  |
| 1    | n-well enclosure of p-type active    | 5 µm |  |
| 2    | n-well space to p-type active        | 3 µm |  |
| 3    | n-well space to n-type active        | 5 µm |  |
| 4    | n-well width                         | 5 µm |  |
| 5    | n-well space to n-well               | 5 µm |  |
| б    | active width                         | 3 µm |  |
| 7    | active space to same type active     | 3 µm |  |
| 8    | active space to opposite type active | 5 µm |  |
| 9    | polysilicon width                    | 2 µm |  |
| 10   | polysilicon space to polysilicon     | 2 µm |  |
| 11   | polysilicon space to active          | 1 µm |  |
| 12   | gate space to gate                   | 4 µm |  |
| 13   | polysilicon endcap length            | 2 µm |  |
| 14   | contact width                        | 2 µm |  |
| 15   | contact width                        | 2 µm |  |
| 16   | contact space to contact             | 4 µm |  |
| 17   | active enclosure of contact          | 1 µm |  |
| 18   | polysilicon enclosure of contact     | 2 µm |  |
| 19   | polysilicon contact space to active  | 3 µm |  |
| 20   | active contact space to polysilicon  | 2 µm |  |
| 21   | metal-1 width                        | 2 µm |  |
| 22   | metal-1 space to metal-1             | 3 µm |  |
| 23   | metal-1 enclosure of contact         | 1 µm |  |