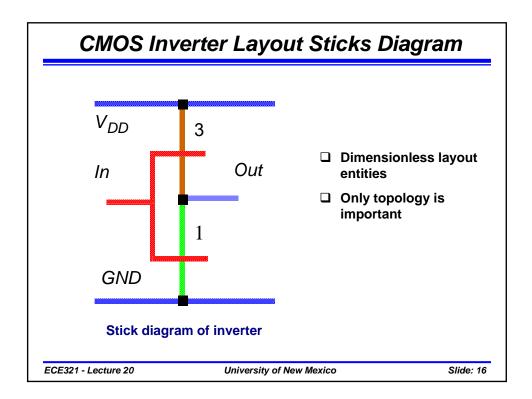

|      | Table 11.1.                          |      |  |
|------|--------------------------------------|------|--|
|      | 2 µm Design Rules (DR)               |      |  |
| DR # | DR Description                       | DR   |  |
| 1    | n-well enclosure of p-type active    | 5 µm |  |
| 2    | n-well space to p-type active        | 3 µm |  |
| 3    | n-well space to n-type active        | 5 µm |  |
| 4    | n-well width                         | 5 µm |  |
| 5    | n-well space to n-well               | 5 µm |  |
| б    | active width                         | 3 µm |  |
| 7    | active space to same type active     | 3 µm |  |
| 8    | active space to opposite type active | 5 µm |  |
| 9    | polysilicon width                    | 2 µm |  |
| 10   | polysilicon space to polysilicon