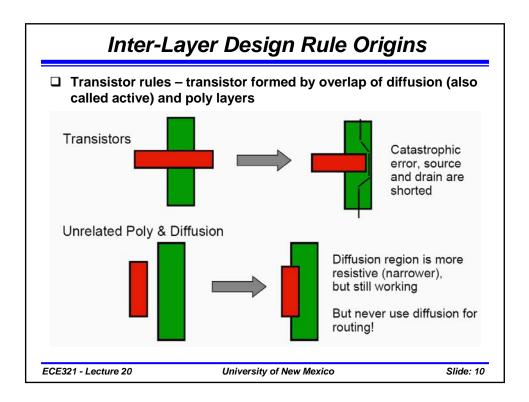

|      | Table 11.1.                          |      |  |
|------|--------------------------------------|------|--|
|      | 2 µm Design Rules (DR)               |      |  |
| DR # | DR Description                       | DR   |  |
| 1    | n-well enclosure of p-type active    | 5 µm |  |
| 2    | n-well space to p-type active        | 3 µm |  |
| 3    | n-well space to n-type active        | 5 µm |  |
| 4    | n-well width                         | 5 µm |  |
| 5    | n-well space to n-well               | 5 µm |  |
| б    | active width                         | 3 µm |  |
| 7    | active space to same type active     | 3 µm |  |
| 8    | active space to opposite type active | 5 µm |  |
| 9    | polysilicon width                    | 2 µm |  |
| 10   | polysilicon space to polysilicon     | 2 µm |  |
| 11   | polysilicon space to active          | 1 µm |  |
| 12   | gate space to gate                   | 4 µm |  |
| 13   | polysilicon endcap length            | 2 µm |  |
| 14   | contact width                        | 2 µm |  |
| 15   | contact width                        | 2 µm |  |
| 16   | contact space to contact             | 4 µm |  |
| 17   | active enclosure of contact          | 1 µm |  |
| 18   | polysilicon enclosure of contact     | 2 µm |  |
| 19   | polysilicon contact space to active  | 3 µm |  |
| 20   | active contact space to polysilicon  | 2 µm |  |
| 21   | metal-1 width                        | 2 µm |  |
| 22   | metal-1 space to metal-1             | 3 µm |  |
| 23   | metal-1 enclosure of contact         | 1 µm |  |