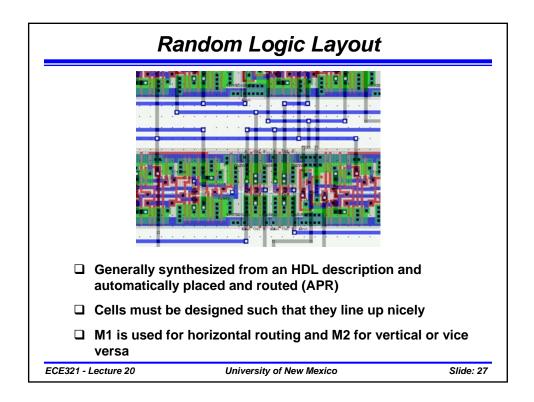

olysilicon     | 2 µm |  |
| 11   | polysilicon space to active          | 1 µm |  |
| 12   | gate space to gate                   | 4 µm |  |
| 13   | polysilicon endcap length            | 2 µm |  |
| 14   | contact width                        | 2 µm |  |
| 15   | contact width                        | 2 µm |  |
| 16   | contact space to contact             | 4 µm |  |
| 17   | active enclosure of contact          | 1 µm |  |
| 18   | polysilicon enclosure of contact     | 2 µm |  |
| 19   | polysilicon contact space to active  | 3 µm |  |
| 20   | active contact space to polysilicon  | 2 µm |  |
| 21   | metal-1 width                        | 2 µm |  |
| 22   | metal-1 space to metal-1             | 3 µm |  |
| 23   | metal-1 enclosure of contact         | 1 µm |  |