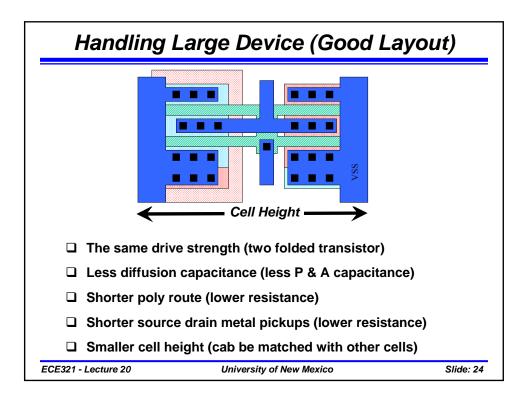

|      | Table 11.1.                          |      |  |
|------|--------------------------------------|------|--|
|      | 2 µm Design Rules (DR)               |      |  |
| DR # | DR Description                       | DR   |  |
| 1    | n-well enclosure of p-type active    | 5 µm |  |
| 2    | n-well space to p-type active        | 3 µm |  |
| 3    | n-well space to n-type active        | 5 µm |  |
| 4    | n-well width                         | 5 µm |  |
| 5    | n-well space to n-well               | 5 µm |  |
| б    | active width                         | 3 µm |  |
| 7    | active space to same type active     | 3 µm |  |
| 8    | active space to opposite type active | 5 µm |  |
| 9    | polysilicon width                    | 2 µm |  |
| 10   | polysilicon space to polysilicon     | 2 µm |  |
| 11   | polysilicon space to active          | 1 µm |  |
| 12   | gate space to gate                   | 4 µm |  |
| 13   | polysilicon endcap length            | 2 µm |  |
| 14   | contact width                        | 2 µm |  |
| 15   | contact width                        | 2 µm |  |
| 16   | contact space to contact             | 4 µm |  |
| 17   | active enclosure of contact          | 1 µm |  |
| 18   | polysilicon enclosure of contact     | 2 µm |  |
| 19   | polysilicon contact space to active  | 3 µm |  |
| 20   | active contact space to polysilicon  | 2 µm |  |
| 21   | metal-1 width                        | 2 µm |  |
| 22   | metal-1 space to metal-1             | 3 µm |  |
| 23   | metal-1 enclosure of contact         | 1 µm |  |