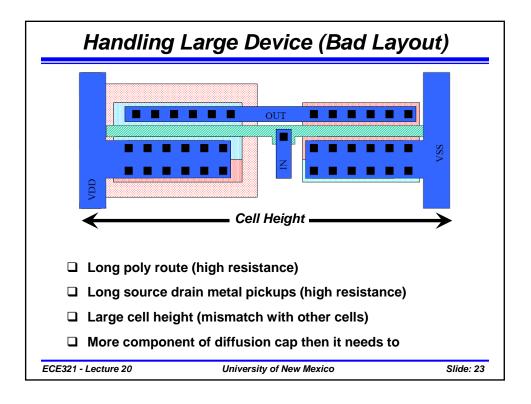

|      | Table 11.1.                          |      |  |
|------|--------------------------------------|------|--|
|      | 2 µm Design Rules (DR)               |      |  |
| DR # | DR Description                       | DR   |  |
| 1    | n-well enclosure of p-type active    | 5 µm |  |
| 2    | n-well space to p-type active        | 3 µm |  |
| 3    | n-well space to n-type active        | 5 µm |  |
| 4    | n-well width                         | 5 µm |  |
| 5    | n-well space to n-well               | 5 µm |  |
| б    | active width                         | 3 µm |  |
| 7    | active space to same type active     | 3 µm |  |
| 8    | active space to opposite type active | 5 µm |  |
| 9    | polysilicon width                    | 2 µm |  |
| 10   | polysilicon space to polysilicon     | 2 µm |  |
| 11   | polysilicon space to active          | 1 µm |  |
| 12   | gate space to gate                   | 4 µm |  |
| 13   | polysilicon endcap length            | 2 µm |  |
| 14   | contact width                        | 2 µm |  |
| 15   | contact width                        | 2 µm |  |
| 16   | contact space to contact             | 4 µm |  |
| 17   | active enclosure of contact          | 1 µm |  |
| 18   | polysilicon enclosure of contact     | 2 µm |  |
| 19   | polysilicon contact space to active  | 3 µm |  |
| 20   | active contact space to polysilicon  | 2 µm |  |
| 21   | metal-1 width                        | 2 µm |  |
| 22   | metal-1 space to metal-1             | 3 µm |  |
| 23   | metal-1 enclosure of contact         | 1 µm |  |