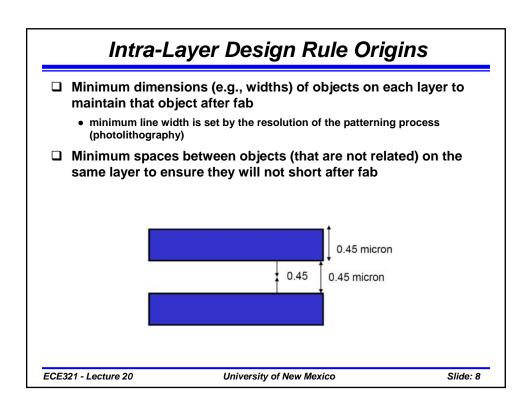

|      | Table 11.1.                          |      |  |
|------|--------------------------------------|------|--|
|      | 2 µm Design Rules (DR)               |      |  |
| DR # | DR Description                       | DR   |  |
| 1    | n-well enclosure of p-type active    | 5 µm |  |
| 2    | n-well space to p-type active        | 3 µm |  |
| 3    | n-well space to n-type active        | 5 µm |  |
| 4    | n-well width                         | 5 µm |  |
| 5    | n-well space to n-well               | 5 µm |  |
| б    | active width                         | 3 µm |  |
| 7    | active space to same type active     | 3 µm |  |
| 8    | active space to opposite type active | 5 µm |  |
| 9    | polysilicon width                    | 2 µm |  |
| 10   | polysilicon space t