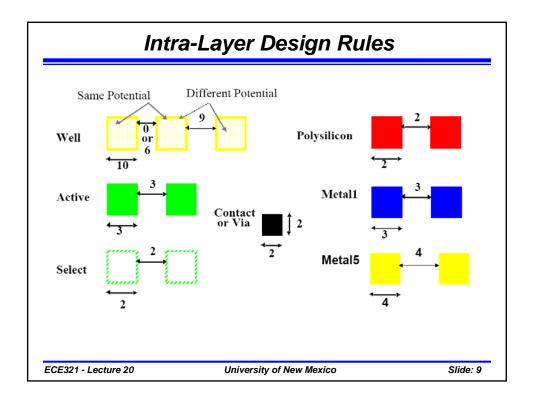

|      | Table 11.1.                          |      |  |
|------|--------------------------------------|------|--|
|      | 2 µm Design Rules (DR)               |      |  |
| DR # | DR Description                       | DR   |  |
| 1    | n-well enclosure of p-type active    | 5 µm |  |
| 2    | n-well space to p-type active        | 3 µm |  |
| 3    | n-well space to n-type active        | 5 µm |  |
| 4    | n-well width                         | 5 µm |  |
| 5    | n-well space to n-well               | 5 µm |  |
| б    | active width                         | 3 µm |  |
| 7    | active space to same type active     | 3 µm |  |
| 8    | active space to opposite type active | 5 µm |  |
| 9    | polysilicon width                    | 2 µm |  |
| 10   | polysilicon space to polysilicon     | 2 µm |  |
| 11   | polysilicon space to active          | 1 µm |  |
| 12   | gate space to gate                   | 4 µm |  |
| 13   | polysilicon endcap length            | 2 µm |  |
| 14   | contact width                        | 2 µm |  |
| 15   | contact width                        | 2 µm |  |
| 16   | contact space to contact             | 4 µm |  |
| 17   | active enclosure of contact          | 1 µm |  |
| 18   | polysilicon enclosure of contact     | 2 µm |  |
| 19   | polysilicon contact space to active  | 3 µm |  |
| 20   | active contact space to polysilicon  | 2 µm |  |
| 21   | metal-1 width                        | 2 µm |  |
| 22   | metal-1 space to metal-1             | 3 µm |  |
| 23   | metal-1 enclosure of contact         | 1 µm |  |