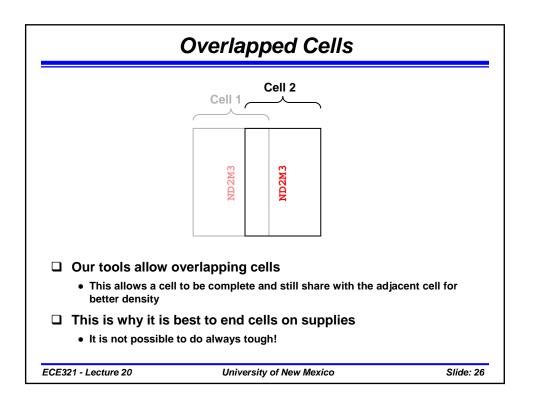

polysilicon     | 2 µm |  |
| 11   | polysilicon space to active          | 1 µm |  |
| 12   | gate space to gate                   | 4 µm |  |
| 13   | polysilicon endcap length            | 2 µm |  |
| 14   | contact width                        | 2 µm |  |
| 15   | contact width                        | 2 µm |  |
| 16   | contact space to contact             | 4 µm |  |
| 17   | active enclosure of contact          | 1 µm |  |
| 18   | polysilicon enclosure of contact     | 2 µm |  |
| 19   | polysilicon contact space to active  | 3 µm |  |
| 20   | active contact space to polysilicon  | 2 µm |  |
| 21   | metal-1 width                        | 2 µm |  |
| 22   | metal-1 space to metal-1             | 3 µm |  |
| 23   | metal-1 enclosure of contact         | 1 µm |  |