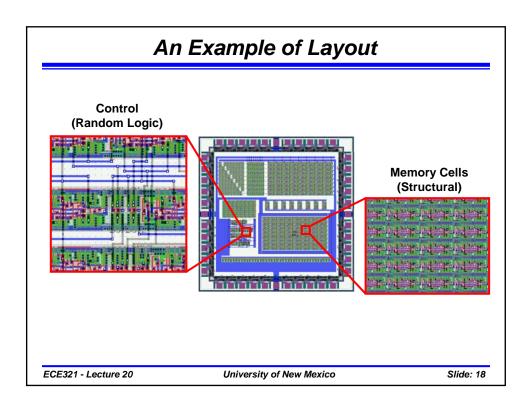

silicon space to polysilicon     | 2 µm |  |
| 11   | polysilicon space to active          | 1 µm |  |
| 12   | gate space to gate                   | 4 µm |  |
| 13   | polysilicon endcap length            | 2 µm |  |
| 14   | contact width                        | 2 µm |  |
| 15   | contact width                        | 2 µm |  |
| 16   | contact space to contact             | 4 µm |  |
| 17   | active enclosure of contact          | 1 µm |  |
| 18   | polysilicon enclosure of contact     | 2 µm |  |
| 19   | polysilicon contact space to active  | 3 µm |  |
| 20   | active contact space to polysilicon  | 2 µm |  |
| 21   | metal-1 width                        | 2 µm |  |
| 22   | metal-1 space to metal-1             | 3 µm |  |
| 23   | metal-1 enclosure of contact         | 1 µm |  |