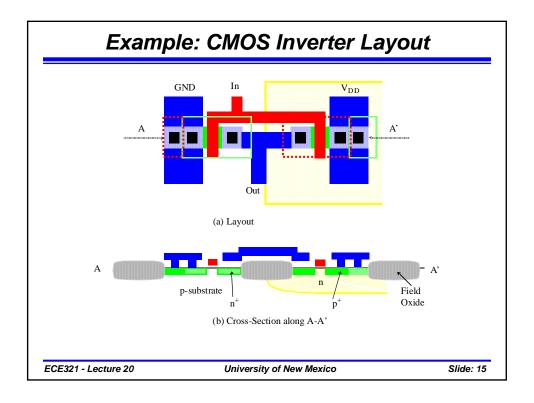

|      | Table 11.1.                          |      |  |
|------|--------------------------------------|------|--|
|      | 2 µm Design Rules (DR)               |      |  |
| DR # | DR Description                       | DR   |  |
| 1    | n-well enclosure of p-type active    | 5 µm |  |
| 2    | n-well space to p-type active        | 3 µm |  |
| 3    | n-well space to n-type active        | 5 µm |  |
| 4    | n-well width                         | 5 µm |  |
| 5    | n-well space to n-well               | 5 µm |  |
| б    | active width                         | 3 µm |  |
| 7    | active space to same type active     | 3 µm |  |
| 8    | active space to opposite type active | 5 µm |  |
| 9    | polysilicon width                    | 2 µm |  |
| 10   | polysilicon space to polysilicon