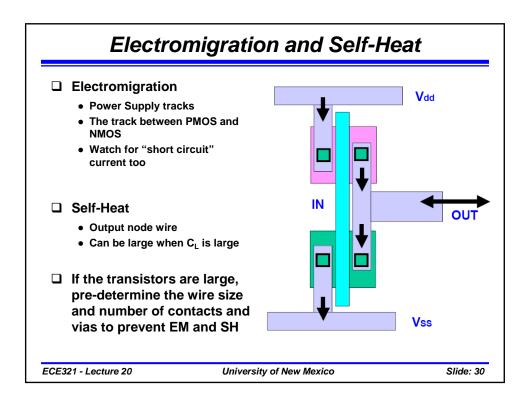

icon     | 2 µm |  |
| 11   | polysilicon space to active          | 1 µm |  |
| 12   | gate space to gate                   | 4 µm |  |
| 13   | polysilicon endcap length            | 2 µm |  |
| 14   | contact width                        | 2 µm |  |
| 15   | contact width                        | 2 µm |  |
| 16   | contact space to contact             | 4 µm |  |
| 17   | active enclosure of contact          | 1 µm |  |
| 18   | polysilicon enclosure of contact     | 2 µm |  |
| 19   | polysilicon contact space to active  | 3 µm |  |
| 20   | active contact space to polysilicon  | 2 µm |  |
| 21   | metal-1 width                        | 2 µm |  |
| 22   | metal-1 space to metal-1             | 3 µm |  |
| 23   | metal-1 enclosure of contact         | 1 µm |  |