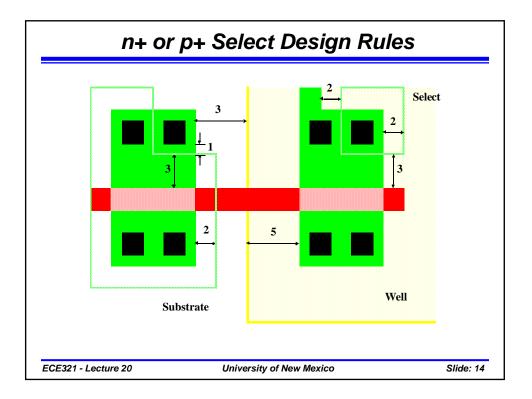

|      | Table 11.1.                          |      |  |
|------|--------------------------------------|------|--|
|      | 2 µm Design Rules (DR)               |      |  |
| DR # | DR Description                       | DR   |  |
| 1    | n-well enclosure of p-type active    | 5 µm |  |
| 2    | n-well space to p-type active        | 3 µm |  |
| 3    | n-well space to n-type active        | 5 µm |  |
| 4    | n-well width                         | 5 µm |  |
| 5    | n-well space to n-well               | 5 µm |  |
| б    | active width                         | 3 µm |  |
| 7    | active space to same type active     | 3 µm |  |
| 8    | active space to opposite type active | 5 µm |  |
| 9    | polysilicon width                    | 2 µm |  |
| 10   | polysilicon space to polysilicon     | 2 µm |  |
| 11   | polysilicon space to active          | 1 µm |  |
| 12   | gate space to gate                   | 4 µm |  |
| 13   | polysilicon endcap length            | 2 µm |  |
| 14   | contact width                        | 2 µm |  |
| 15   | contact width                        | 2 µm |  |
| 16   | contact space to contact             | 4 µm |  |
| 17   | active enclosure of contact          | 1 µm |  |
| 18   | polysilicon enclosure of contact     | 2 µm |  |
| 19   | polysilicon contact space to active  | 3 µm |  |
| 20   | active contact space to polysilicon  | 2 µm |  |
| 21   | metal-1 width                        | 2 µm |  |
| 22   | metal-1 space to metal-1             | 3 µm |  |
| 23   | metal-1 enclosure of contact         | 1 µm |  |