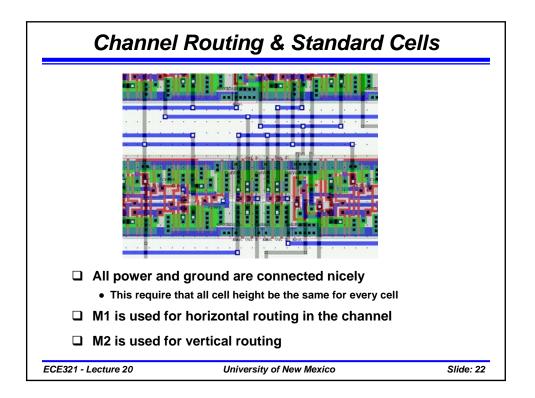

|      | Table 11.1.                          |      |  |
|------|--------------------------------------|------|--|
|      | 2 µm Design Rules (DR)               |      |  |
| DR # | DR Description                       | DR   |  |
| 1    | n-well enclosure of p-type active    | 5 µm |  |
| 2    | n-well space to p-type active        | 3 µm |  |
| 3    | n-well space to n-type active        | 5 µm |  |
| 4    | n-well width                         | 5 µm |  |
| 5    | n-well space to n-well               | 5 µm |  |
| б    | active width                         | 3 µm |  |
| 7    | active space to same type active     | 3 µm |  |
| 8    | active space to opposite type active | 5 µm |  |
| 9    | polysilicon width                    | 2 µm |  |
| 10   | polysilicon space to polysilicon     | 2 µm |  |
| 11   | polysilicon space to active          | 1 µm |  |
| 12   | gate space to gate                   | 4 µm |  |
| 13   | polysilicon endcap length            | 2 µm |  |
| 14   | contact width                        | 2 µm |  |
| 15   | contact width                        | 2 µm |  |
| 16   | contact space to contact             | 4 µm |  |
| 17   | active enclosure of contact          | 1 µm |  |
| 18   | polysilicon enclosure of contact     | 2 µm |  |
| 19   | polysilicon contact space to active  | 3 µm |  |
| 20   | active contact space to polysilicon  | 2 µm |  |
| 21   | metal-1 width                        | 2 µm |  |
| 22   | metal-1 space to metal-1             | 3 µm |  |
| 23   | metal-1 enclosure of contact         | 1 µm |  |