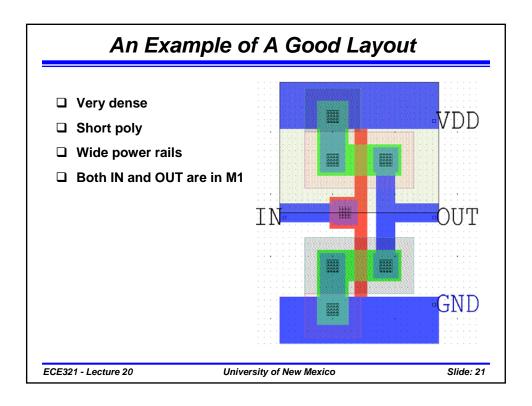

n space to polysilicon     | 2 µm |  |
| 11   | polysilicon space to active          | 1 µm |  |
| 12   | gate space to gate                   | 4 µm |  |
| 13   | polysilicon endcap length            | 2 µm |  |
| 14   | contact width                        | 2 µm |  |
| 15   | contact width                        | 2 µm |  |
| 16   | contact space to contact             | 4 µm |  |
| 17   | active enclosure of contact          | 1 µm |  |
| 18   | polysilicon enclosure of contact     | 2 µm |  |
| 19   | polysilicon contact space to active  | 3 µm |  |
| 20   | active contact space to polysilicon  | 2 µm |  |
| 21   | metal-1 width                        | 2 µm |  |
| 22   | metal-1 space to metal-1             | 3 µm |  |
| 23   | metal-1 enclosure of contact         | 1 µm |  |