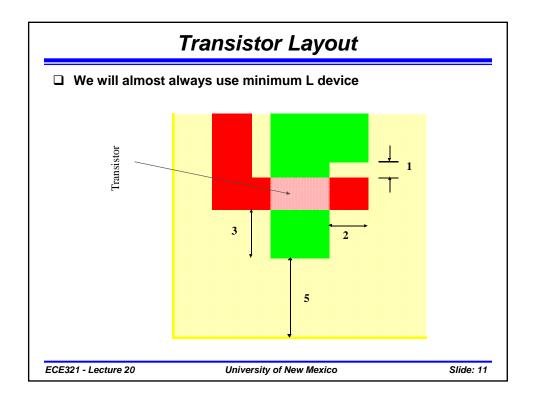

|      | Table 11.1.                          |      |  |
|------|--------------------------------------|------|--|
|      | 2 µm Design Rules (DR)               |      |  |
| DR # | DR Description                       | DR   |  |
| 1    | n-well enclosure of p-type active    | 5 µm |  |
| 2    | n-well space to p-type active        | 3 µm |  |
| 3    | n-well space to n-type active        | 5 µm |  |
| 4    | n-well width                         | 5 µm |  |
| 5    | n-well space to n-well               | 5 µm |  |
| б    | active width                         | 3 µm |  |
| 7    | active space to same type active     | 3 µm |  |
| 8    | active space to opposite type active | 5 µm |  |
| 9    | polysilicon width                    | 2 µm |  |
| 10   | polysilicon space to polysilicon     | 2 µm |  |
| 11   | polysilicon space to active          | 1 µm |  |
| 12   | gate space to gate                   | 4 µm |  |
| 13   | polysilicon endcap length            | 2 µm |  |
| 14   | contact width                        | 2 µm |  |
| 15   | contact width                        | 2 µm |  |
| 16   | contact space to contact             | 4 µm |  |
| 17   | active enclosure of contact          | 1 µm |  |
| 18   | polysilicon enclosure of contact     | 2 µm |  |
| 19   | polysilicon contact space to active  | 3 µm |  |
| 20   | active contact space to polysilicon  | 2 µm |  |
| 21   | metal-1 width                        | 2 µm |  |
| 22   | metal-1 space to metal-1             | 3 µm |  |
| 23   | metal-1 enclosure of contact         | 1 µm |  |