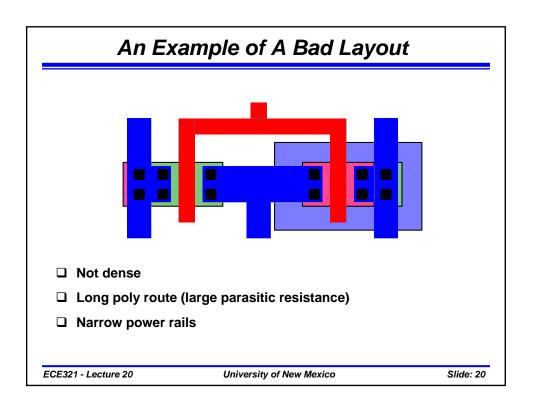

con space to polysilicon     | 2 µm |  |
| 11   | polysilicon space to active          | 1 µm |  |
| 12   | gate space to gate                   | 4 µm |  |
| 13   | polysilicon endcap length            | 2 µm |  |
| 14   | contact width                        | 2 µm |  |
| 15   | contact width                        | 2 µm |  |
| 16   | contact space to contact             | 4 µm |  |
| 17   | active enclosure of contact          | 1 µm |  |
| 18   | polysilicon enclosure of contact     | 2 µm |  |
| 19   | polysilicon contact space to active  | 3 µm |  |
| 20   | active contact space to polysilicon  | 2 µm |  |
| 21   | metal-1 width                        | 2 µm |  |
| 22   | metal-1 space to metal-1             | 3 µm |  |
| 23   | metal-1 enclosure of contact         | 1 µm |  |