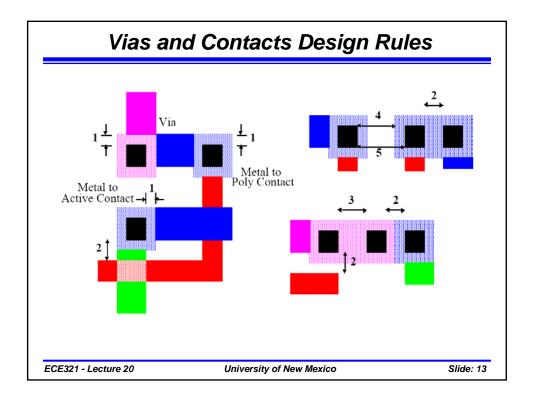

|      | Table 11.1.                          |      |  |
|------|--------------------------------------|------|--|
|      | 2 µm Design Rules (DR)               |      |  |
| DR # | DR Description                       | DR   |  |
| 1    | n-well enclosure of p-type active    | 5 µm |  |
| 2    | n-well space to p-type active        | 3 µm |  |
| 3    | n-well space to n-type active        | 5 µm |  |
| 4    | n-well width                         | 5 µm |  |
| 5    | n-well space to n-well               | 5 µm |  |
| б    | active width                         | 3 µm |  |
| 7    | active space to same type active     | 3 µm |  |
| 8    | active space to opposite type active | 5 µm |  |
| 9    | polysilicon width                    | 2 µm |  |
| 10   | polysilicon space to polysilicon     | 2 µm |  |
| 11   | polysilicon space to active          | 1 µm |  |
| 12   | gate space to gate                   | 4 µm |  |
| 13   | polysilicon endcap length            | 2 µm |  |
| 14   | contact width                        | 2 µm |  |
| 15   | contact width                        | 2 µm |  |
| 16   | contact space to contact             | 4 µm |  |
| 17   | active enclosure of contact          | 1 µm |  |
| 18   | polysilicon enclosure of contact     | 2 µm |  |
| 19   | polysilicon contact space to active  | 3 µm |  |
| 20   | active contact space to polysilicon  | 2 µm |  |
| 21   | metal-1 width                        | 2 µm |  |
| 22   | metal-1 space to metal-1             | 3 µm |  |
| 23   | metal-1 enclosure of contact         | 1 µm |  |