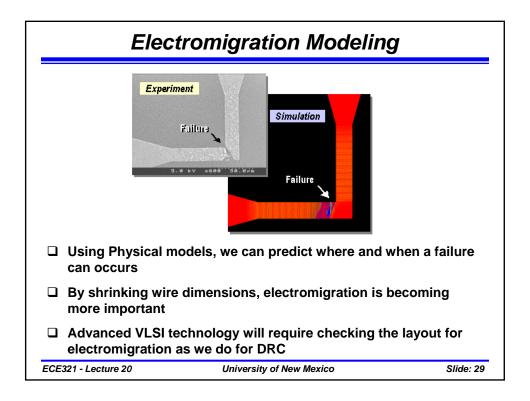

ilicon     | 2 µm |  |
| 11   | polysilicon space to active          | 1 µm |  |
| 12   | gate space to gate                   | 4 µm |  |
| 13   | polysilicon endcap length            | 2 µm |  |
| 14   | contact width                        | 2 µm |  |
| 15   | contact width                        | 2 µm |  |
| 16   | contact space to contact             | 4 µm |  |
| 17   | active enclosure of contact          | 1 µm |  |
| 18   | polysilicon enclosure of contact     | 2 µm |  |
| 19   | polysilicon contact space to active  | 3 µm |  |
| 20   | active contact space to polysilicon  | 2 µm |  |
| 21   | metal-1 width                        | 2 µm |  |
| 22   | metal-1 space to metal-1             | 3 µm |  |
| 23   | metal-1 enclosure of contact         | 1 µm |  |